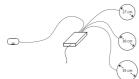

#### of the Modular system

Flamente' placing

placing of its elements. The only limit is posed by the length of the cables which connect the different elements to the connection box: 80 cm between touch-control unit and connection box and 90 cm between

Combination of cooking plates The system can be assemble freely; some combinations the are not possible are highlighted the remarks concerning the Toucontrol modules.

Connection box
The set-up is easy and intuitive.
The box can be placed on the wall
behind the cabinet or inside it, under