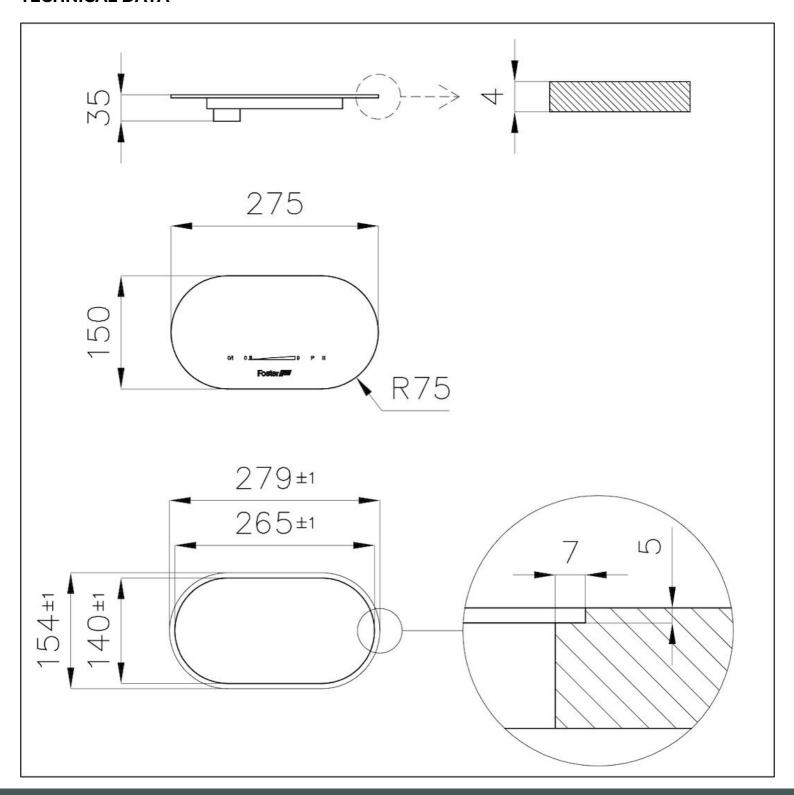

ngs selected in the previous cooking.                                                                                                                                                      |



Pause

Useful function that allows you to distract your attention from cooking, interrupting and restoring the settings immediately.

Safety

All electric cooker hobs feature the most modern and sophisticated safety protections: Centralised power-off function; Child-proof safety lock; Residual heat warning lights. Induction models feature the following functions: Safety System that turn off the hob in the absence of the pot; Overflow detector that automatically turns off the plate in case of liquid overflow; Automatic deactivation to prevent accidents caused by forgetfulness.

### **TECHNICAL DATA**





# **GALLERY**

#### of the Modular system

Flamente' placing

placing of its elements. The only limit is posed by the length of the cables which connect the different elements to the connection box: 80 cm between touch-control unit and connection box and 90 cm between

Combination of cooking plates The system can be assemble freely; some combinations the are not possible are highlighted the remarks concerning the Toucontrol modules.

Connection box
The set-up is easy and intuitive.
The box can be placed on the wall
behind the cabinet or inside it, under



## **RECOMMENDED PAIRINGS**



Cooker hob - Modular Induction Plate

7363 350



Cooker hob - Modular Induction Plate

7362 300



Cooker hob - Modular Induction
Plate

7361 270



Modular Induction - Connection Box

7369 020