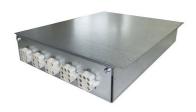

Combination of cooking plates The system can be assemble freely; some combinations the are not possible are highlighted the remarks concerning the Toucontrol modules.

Connection box
The set-up is easy and intuitive.
The box can be placed on the wall
behind the cabinet or inside it, under

## **RECOMMENDED PAIRINGS**

Cooker hob - Modular Induction Plate

7363 350

Cooker hob - Modular Induction Plate

7362 300

Cooker hob - Modular Induction
Plate

7361 270

Modular Induction - Connection Box

7369 020